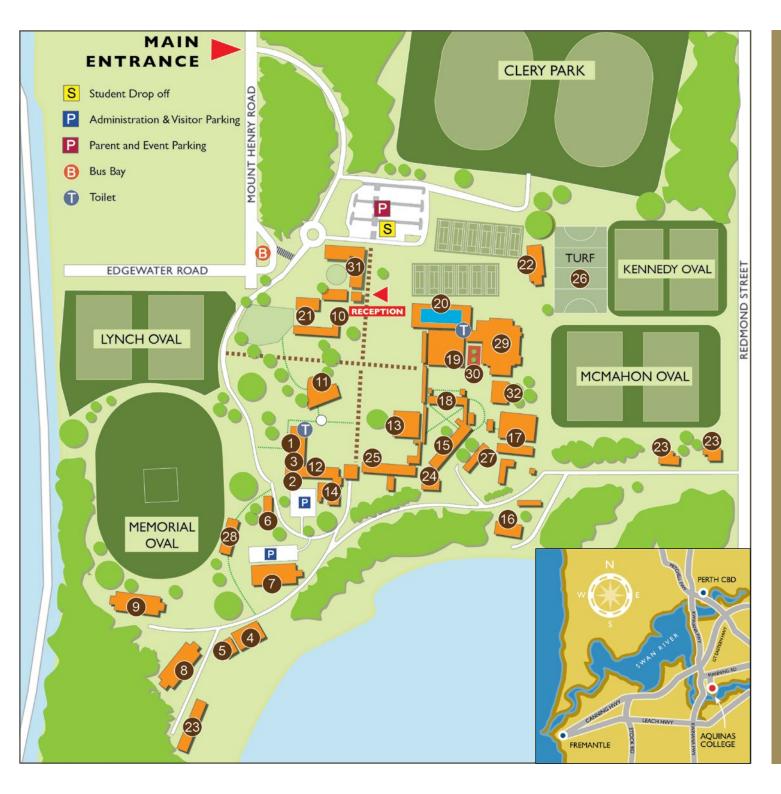

## KEY TO CAMPUS

| Aquinas College Hall (formerly the Gymnasium) | 9 |
|-----------------------------------------------|---|
| Br Paull Centre 2'                            | 9 |
| Canteen 32                                    | 2 |
| Career Centre                                 | 3 |
| Central Pathway                               |   |
| Chapel I                                      |   |
| Churack Pavilion 28                           | 8 |
| Classrooms 2                                  | 7 |
| Design and Technology                         | 7 |
| Early Years Learning Centre 3                 | I |
| Edmund Rice Administration                    | I |
| Gibney Residence                              | 9 |
| Health Centre                                 | 2 |
| Hockey Pavilion 22                            | 2 |
| Hockey Turf 20                                | 6 |
| Hughes Dining Hall                            | 4 |
| Junior School 2                               | I |
| Ken Kelsall Heritage Centre                   | 6 |
| Kitchen                                       | 5 |
| Mary Kerr Arts Centre                         | 4 |
| McKenna Science Wing I.                       | 5 |
| Middle / Senior School Office                 | 2 |
| Mount Sion Formation Centre 24                | 4 |
| Murphy Wing 2                                 | 5 |
| Murray Ward Courtyard 30                      | 0 |
| NN Wilson Boathouse                           | 6 |
| Nunan Residence                               | 7 |
| Perrott Mathematics & ICT Wing                | 8 |
| Pinder Boor Residence                         | 8 |
| Redmond Learning Centre                       | 3 |
| Staff Housing 2                               | 3 |
| Swimming Pool 20                              | 0 |
| Uniform Shop I                                | 0 |