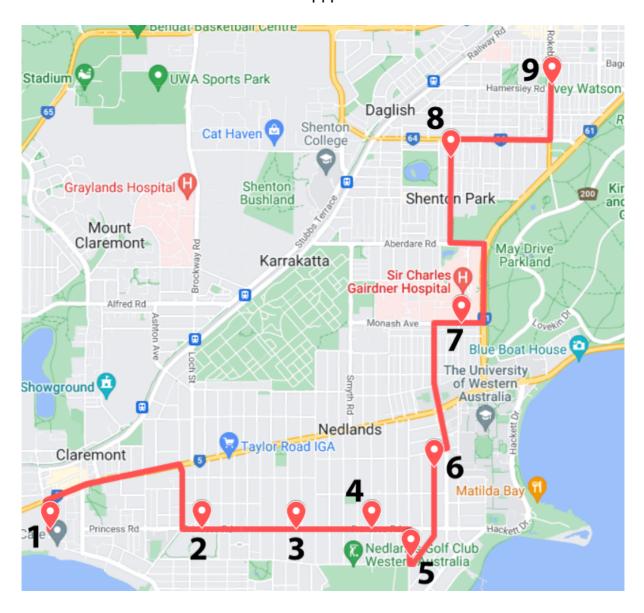

## Claremont | Nedlands | Shenton Park | Subiaco

PM

| STOP | TIME   | LOCATION                                       |
|------|--------|------------------------------------------------|
| 1    | 3.30pm | Christ Church Grammar School - Queenslea Drive |
| 2    |        | Princess Road Before Waroonga Road - 17622     |
| 3    |        | Princess Road after Louise Street - 17625      |
| 4    |        | Corner of Princess Road and Thomas Street      |

| 5 | Bruce Street before Melvista Avenue - 17599            |
|---|--------------------------------------------------------|
| 6 | Kingsway between Elizabeth Street and Edward<br>Street |
| 7 | Monash Avenue after Kanimbla Road - 17389              |
| 8 | Derby Road before Keightley Road - 17544               |
| 9 | Rokeby Road after Hamersley Road - 10103               |

**Please note:** Times may vary due to traffic conditions on the day