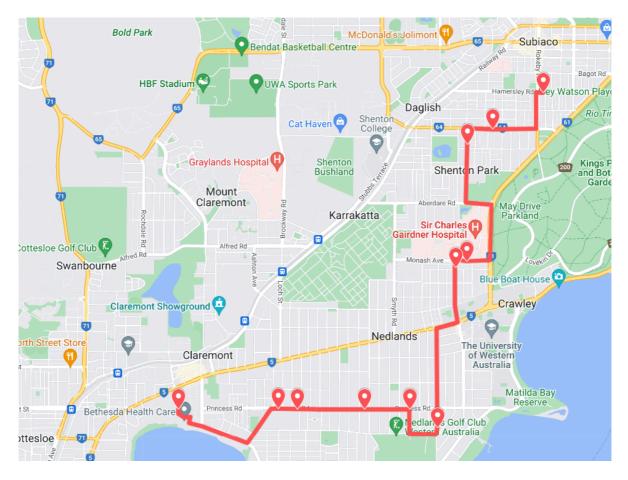

## Subiaco | Shenton Park | Nedlands | Claremont

AM

| STOP | TIME   | LOCATION                                    |
|------|--------|---------------------------------------------|
| 1    | 7.35am | Hamersley Road after Rupert Street - 17516  |
| 2    | 7.38am | Nicholson Road after Henry Street - 17409   |
| 3    | 7.41am | Derby Road before Keightley Road - 17539    |
| 4    | 7.46am | Monash Avenue after Kanimbla Road - 17385   |
| 5    | 7.47am | Hampden Road before Hardy Road - 17390      |
| 6    | 7.55am | Bruce Street before Melvista Avenue - 17599 |

| 7  | 7.57am | Corner of Princess Road and Thomas Street      |
|----|--------|------------------------------------------------|
| 8  | 7.58am | Princess Road after Dalkeith Road - 17610      |
| 9  | 7.59am | Princess Road after Bostock Road - 17614       |
| 10 | 8.00am | Princess Road before Bay Road - 17615          |
| 11 | 8.05am | Christ Church Grammar School - Queenslea Drive |

Please note: Times may vary due to traffic conditions on the day