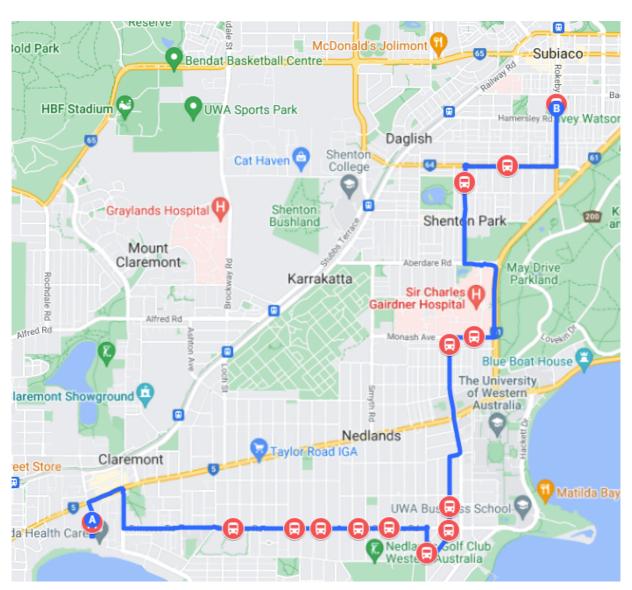

Please note: Times may vary due to traffic conditions on the day

Claremont | Nedlands | Shenton Park | Subiaco

ΡM

| STOP | TIME   | LOCATION                                       |
|------|--------|------------------------------------------------|
| 1    | 3.30pm | Christ Church Grammar School - Queenslea Drive |
| 2    | 3.35pm | Princess Road Before Waroonga Road - 17622     |
| 3    |        | Princess Road after Doonan Road - 17624        |

| 4  |        | Princess Road after Louise Street - 17625                                               |
|----|--------|-----------------------------------------------------------------------------------------|
| 5  |        | Princess Road after Florence Street                                                     |
| 6  | 3.37pm | Corner of Princess Road and Thomas Street                                               |
| 7  | 3.40pm | Bruce Street before Melvista Avenue - 17599                                             |
| 8  | 3.45pm | Kingsway between Elizabeth Street and Princess<br>Road opposite Nedlands Primary School |
| 9  |        | Hampden Road before Monash Avenue - 17395                                               |
| 10 | 3.50pm | Monash Avenue after Kanimbla Road - 17389                                               |
| 11 | 3.55pm | Derby Road before Keightley Road - 17544                                                |
| 12 |        | Nicolson Road before Hensman Road - 17412                                               |
| 13 | 4.00pm | Rokeby Road before Bagot Road - 17528                                                   |

Please note: Times may vary due to traffic conditions on the day