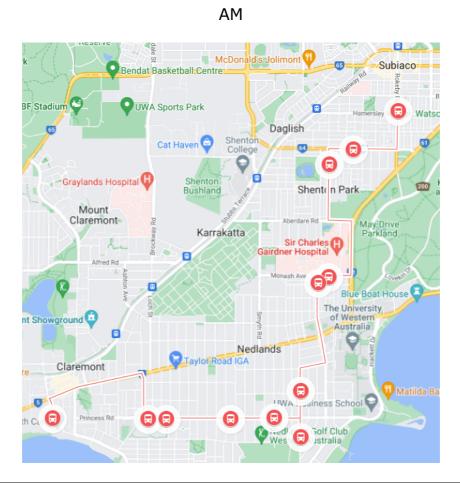

## Subiaco | Shenton Park | Nedlands | Claremont

| STOP | TIME   | LOCATION                                  |
|------|--------|-------------------------------------------|
| 1    | 7.35am | Rokeby Road before Hamersley Road - 17523 |
| 2    | 7.38am | Nicholson Road after Henry Street - 17409 |
| 3    | 7.41am | Derby Road before Keightley Road - 17539  |
| 4    | 7.46am | Monash Avenue after Kanimbla Road - 17385 |
| 5    | 7.47am | Hampden Road before Hardy Road - 17390    |
| 6    | 7.52am | Bruce St Before Elizabeth St - 17597      |

| 7  | 7.55am | Bruce Street before Melvista Avenue - 17599    |
|----|--------|------------------------------------------------|
| 8  | 7.57am | Corner of Princess Road and Thomas Street      |
| 9  | 7.58am | Princess Road after Dalkeith Road - 17610      |
| 10 | 7.59am | Princess Road after Bostock Road - 17614       |
| 11 | 8.00am | Princess Road before Bay Road - 17615          |
| 12 | 8.05am | Christ Church Grammar School - Queenslea Drive |

Please note: Times may vary due to traffic conditions on the day

Claremont | Nedlands | Shenton Park | Subiaco

ΡM

| STOP | TIME   | LOCATION                                       |
|------|--------|------------------------------------------------|
| 1    | 3.30pm | Christ Church Grammar School - Queenslea Drive |
| 2    | 3.35pm | Princess Road Before Waroonga Road - 17622     |
| 3    |        | Princess Road after Doonan Road - 17624        |